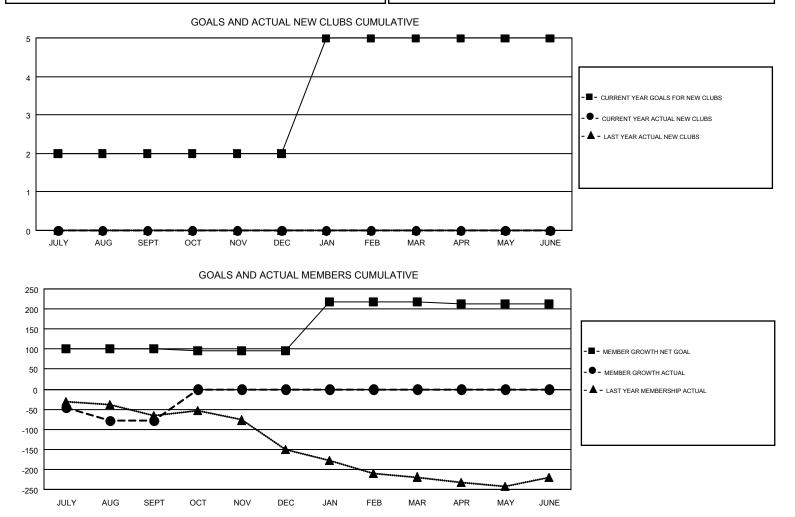

#### GMT: STACEY JONES

| GI | мт   | CA  | 1 |
|----|------|-----|---|
|    | VI I | Ur. | 1 |

| Clubs                 |               |           |               | Members               |                           |                         |                                                    |  |
|-----------------------|---------------|-----------|---------------|-----------------------|---------------------------|-------------------------|----------------------------------------------------|--|
| RESULTS FOR 2017-2018 |               |           |               | RESULTS FOR 2017-2018 |                           |                         |                                                    |  |
| QUARTER               | NEW CLUB GOAL | NEW CLUBS | DROPPED CLUBS | QUARTER               | MEMBER GROWTH NET<br>GOAL | MEMBER GROWTH<br>ACTUAL | DROPPED<br>MEMBERS ACTUAL<br>(including transfers) |  |
| JULY/AUG/SEPT         | 2             | 0         | 0             | JULY/AUG/SEPT         | 101                       | 61                      | 139                                                |  |
| OCT/NOV/DEC           | 0             | 0         | 0             | OCT/NOV/DEC           | -5                        | 0                       | 0                                                  |  |
| JAN/FEB/MAR           | 3             | 0         | 0             | JAN/FEB/MAR           | 121                       | 0                       | 0                                                  |  |
| APR/MAY/JUNE          | 0             | 0         | 0             | APR/MAY/JUNE          | -5                        | 0                       | 0                                                  |  |